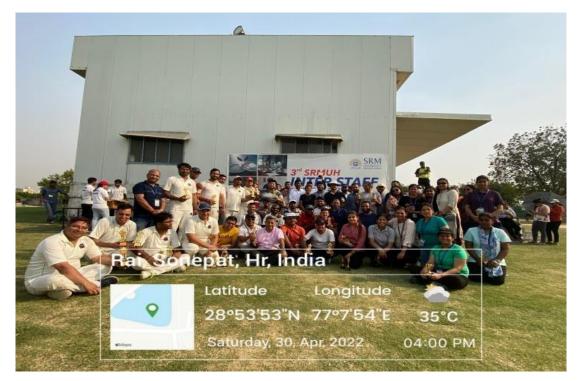

# SRM UNIVERSITY DELHI-NCR, SONEPAT

**INTER STAFF TOURNAMENT 2019** 

Inter Staff Tournament 2022