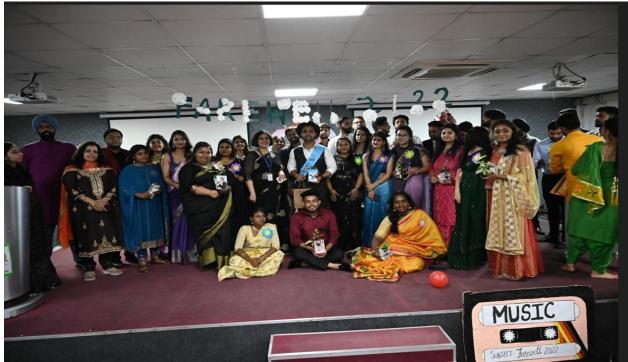

# SRM UNIVERSITY DELHI-NCR, SONEPAT

**Farewell Party of Faculty of Law** 

Fresher's Welcome : AAGAAZ 2k22