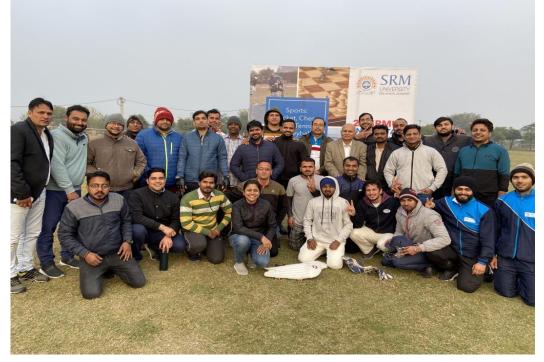

# SRM UNIVERSITY DELHI-NCR, SONEPAT

**INTER STAFF TOURNAMENT 2019** 

Inter Staff Tournament 2022