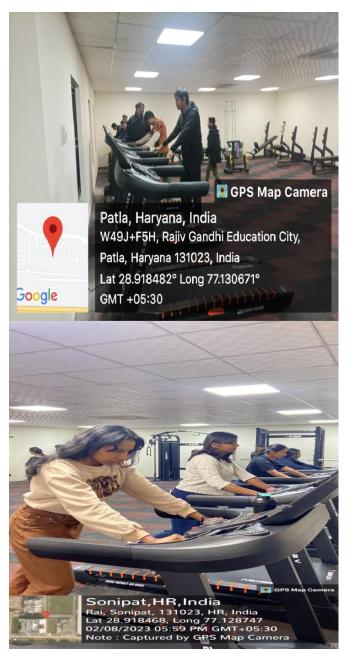

# 4.1.2 The institution has adequate facilities for cultural activities, yoga, games and sports (indoor & outdoor); (gymnasium, yoga centre, auditorium, etc.,)

### **INDEX**

| S. No. | Supporting Documents              |
|--------|-----------------------------------|
| 1.     | Facilities for GYMNASIUM at SRMUH |

# SRM UNIVERSITY DELHI-NCR, SONEPAT

### **Facilities for GYMNASIUM**