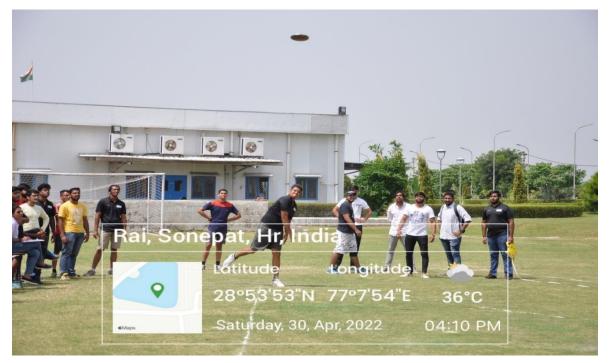

# SRM UNIVERSITY DELHI-NCR, SONEPAT

**INTER STAFF TOURNAMENT 2019** 

Inter Staff Tournament 2022