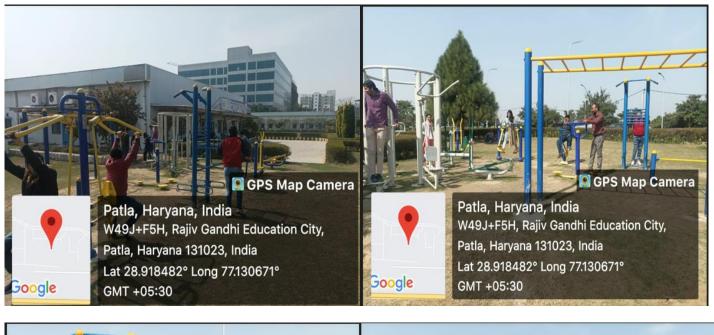

# The institution has adequate facilities for cultural activities, yoga, games and sports (indoor & outdoor); (gymnasium, yoga centre, auditorium, etc.,)

## INDEX

| S. No. | Supporting Documents |
|--------|----------------------|
| 1.     | Sports facility      |
| 2.     | Gymnasium            |
| 3.     | Yoga                 |
| 4.     | Cultural Activities  |

# SRM UNIVERSITY DELHI-NCR, SONEPAT