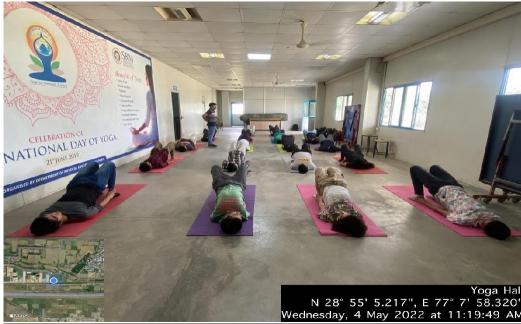

# SRM UNIVERSITY DELHI-NCR, SONEPAT

YOGA HALL

**CELEBRATION OF INTERNATIONAL DAY OF YOGA 2019** 