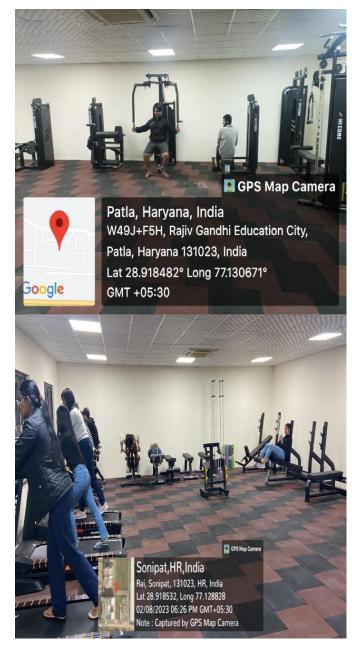

# 4.1.2 The institution has adequate facilities for cultural activities, yoga, games and sports (indoor & outdoor); (gymnasium, yoga centre, auditorium, etc.,)

### **INDEX**

| S. No. | Supporting Documents              |
|--------|-----------------------------------|
| 1.     | Facilities for GYMNASIUM at SRMUH |

# SRM UNIVERSITY DELHI-NCR, SONEPAT

### **Facilities for GYMNASIUM**