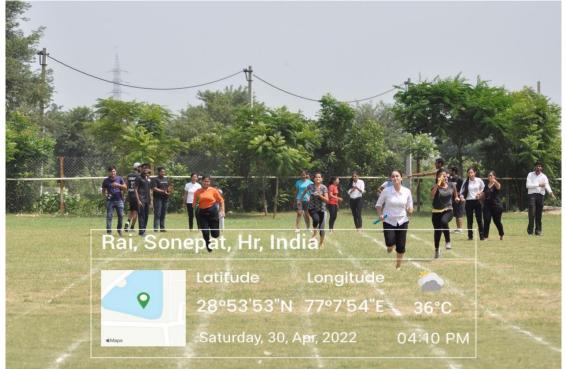

# SRM UNIVERSITY DELHI-NCR, SONEPAT

**INTER STAFF TOURNAMENT 2019** 

Inter Staff Tournament 2022