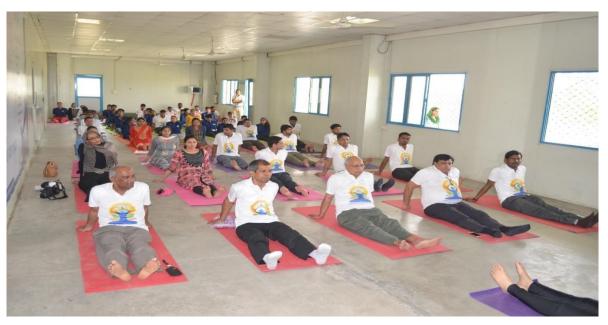

# SRM UNIVERSITY DELHI-NCR, SONEPAT

YOGA HALL

**CELEBRATION OF INTERNATIONAL DAY OF YOGA 2019** 