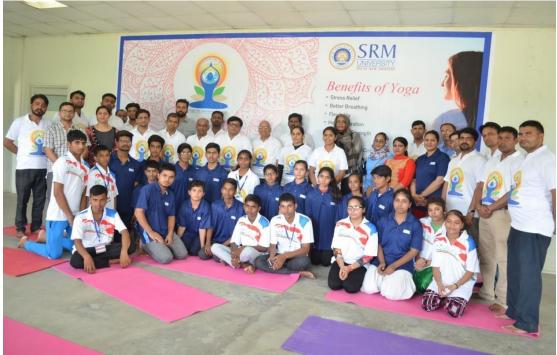

# SRM UNIVERSITY DELHI-NCR, SONEPAT

YOGA HALL

**CELEBRATION OF INTERNATIONAL DAY OF YOGA 2019** 

# SRM UNIVERSITY DELHI-NCR, SONEPAT

**CELEBRATION OF INTERNATIONAL DAY OF YOGA 2018** 