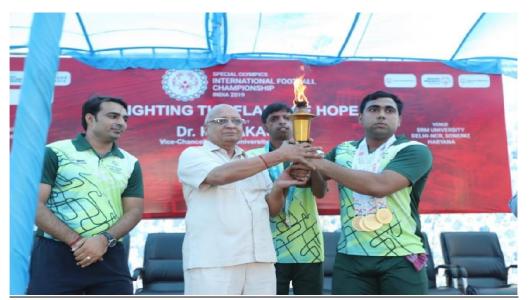

# SRM UNIVERSITY DELHI-NCR, SONEPAT

**NATIONAL SPORTS DAY** 

SPECIAL OLYMPIC TORCH LIGHTING